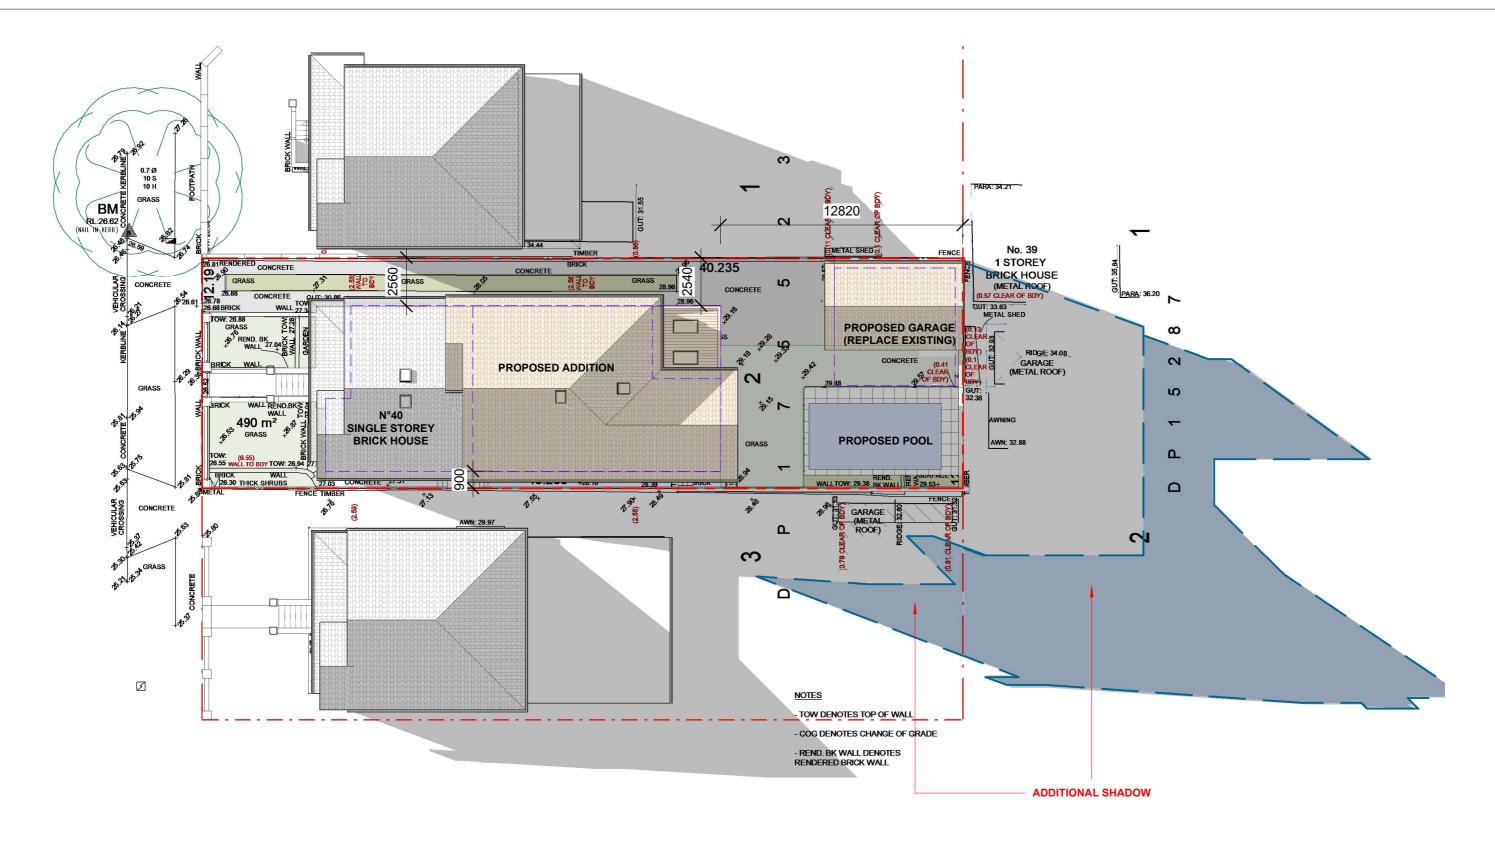

# CVMa\_architects ARCHITECTURE OINTERIORS NOMINATED ARCHITECT ALEXANDRE CHOUGAM ARN No7196

| E        | REVISIONS | DATE       |
|----------|-----------|------------|
| DA ISSUE |           | 19/12/2022 |
| DA ISSUE |           | 21/12/2022 |
|          |           |            |
|          |           |            |
|          |           |            |
|          | DA ISSUE  | DA ISSUE   |

| DRAWING TITLE                                                       | SHADOW DIAGRAM 21.06 3PM                                                                                                                                                                                                                                                                                                               | DRAWN/DESIG | GNED BY AC |
|---------------------------------------------------------------------|----------------------------------------------------------------------------------------------------------------------------------------------------------------------------------------------------------------------------------------------------------------------------------------------------------------------------------------|-------------|------------|
| PROJECT                                                             | ALTERATIONS AND ADDITIONS                                                                                                                                                                                                                                                                                                              | CHECKED BY  | AC         |
| ADDRESS                                                             | 40 HAY STREET, CROYDON PARK NSW                                                                                                                                                                                                                                                                                                        | SCALE       | 1:200@A3   |
| commencement of shop drawings<br>This drawing is to be used in acco | <b>DRAWINGS</b> use given dimensions. Contractor/ Builder is to check all dimensions on site prior to or fabrication. Any discrepencies are to be referred to the architect/ designer prior to commencement of work. rdance with its "purpose of issue" only. No responsibility will be accepted for the improper use of this drawing. | JOB NO      | HTH2208    |
| Standards, legislation, policies, Buil                              | sign intent only. Builder is to ensure that all construction is in accordance with all relevant Australian<br>ding Code of Australia, Development Consent and any other council or certifier's requirements. This set of<br>ible construction details and the builder is required to complete the design where the information is not  | DRAWING NO  | A4.04 B    |