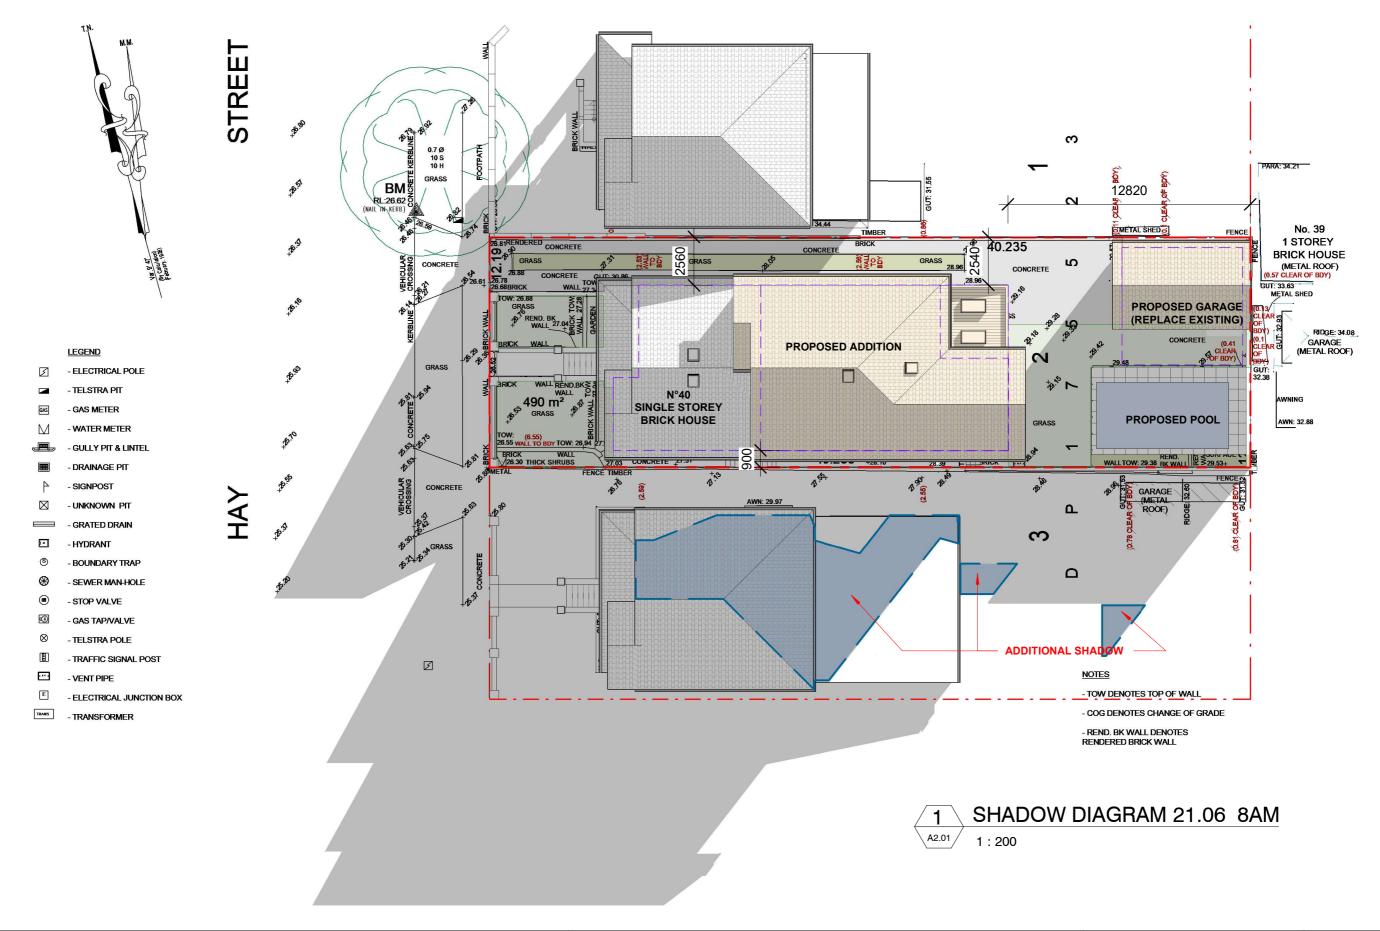

| DRAWING TITLE                                                                                     | SHADOW DIAGRAM 21.06 8AM                                                                                                                                                                                                                                                                                                                                         | DRAWN/DESIG | GNED BY AC |
|---------------------------------------------------------------------------------------------------|------------------------------------------------------------------------------------------------------------------------------------------------------------------------------------------------------------------------------------------------------------------------------------------------------------------------------------------------------------------|-------------|------------|
| PROJECT                                                                                           | ALTERATIONS AND ADDITIONS                                                                                                                                                                                                                                                                                                                                        | CHECKED BY  | AC         |
| ADDRESS                                                                                           | 40 HAY STREET, CROYDON PARK NSW                                                                                                                                                                                                                                                                                                                                  | SCALE       | 1:200@A3   |
| DO NOT SCALE FROM THESE I commencement of shop drawings This drawing is to be used in accordance. | JOB NO                                                                                                                                                                                                                                                                                                                                                           | HTH2208     |            |
| Standards, legislation, policies, Bui                                                             | sign intent only. Builder is to ensure that all construction is in accordance with all relevant Australian<br>ding Code of Australia, Development Consent and any other council or certifier's requirements. This set of<br>sible construction details and the builder is required to complete the design where the information is not<br>tect in case of doubt. | DRAWING NO  | A4.01 A    |