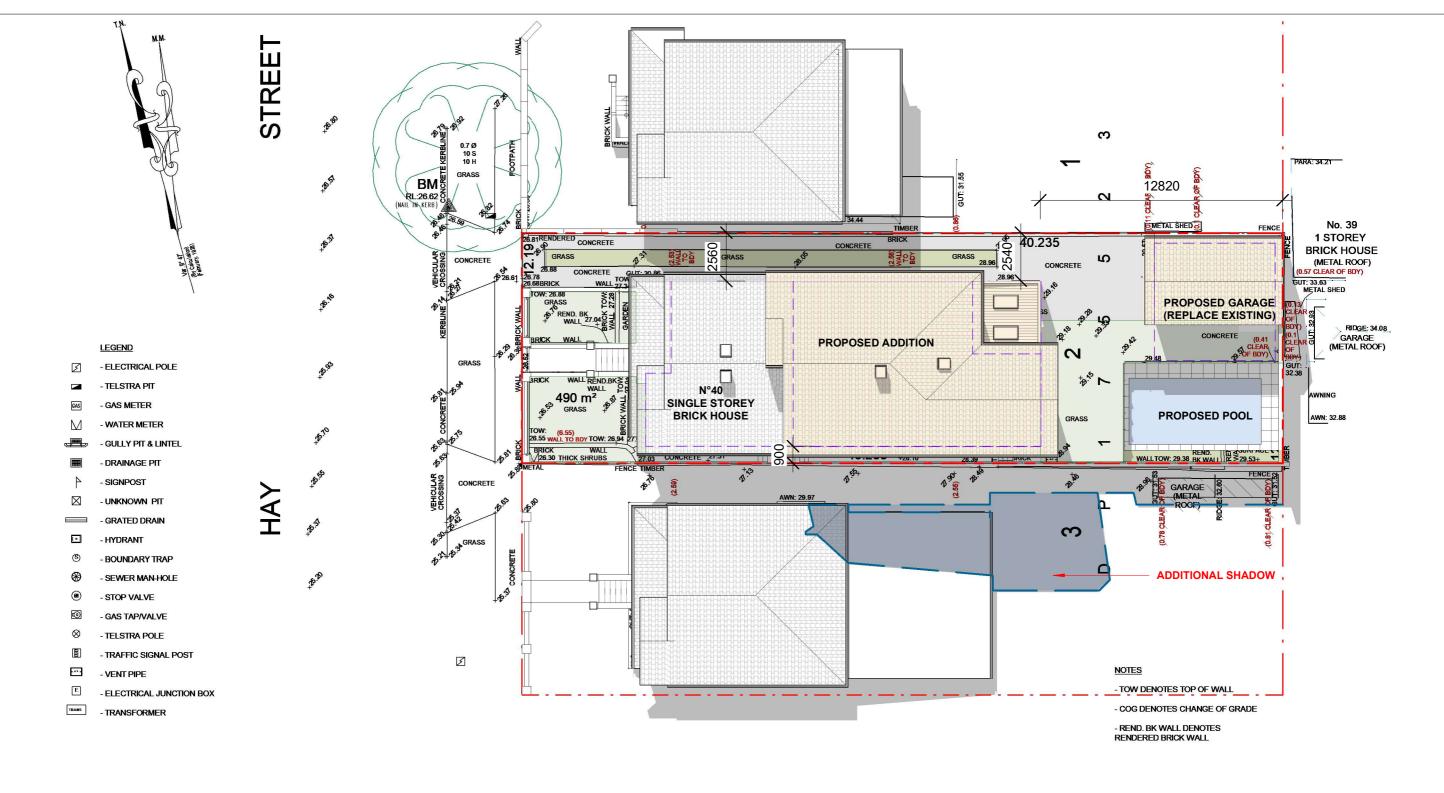

| DRAWING TITLE                                                       | SHADOW DIAGRAM 21.06 3PM                                                                                                                                                                                                                                                                                                               | DRAWN/DESIG | GNED BY AC |
|---------------------------------------------------------------------|----------------------------------------------------------------------------------------------------------------------------------------------------------------------------------------------------------------------------------------------------------------------------------------------------------------------------------------|-------------|------------|
| PROJECT                                                             | ALTERATIONS AND ADDITIONS                                                                                                                                                                                                                                                                                                              | CHECKED BY  | AC         |
| ADDRESS                                                             | 40 HAY STREET, CROYDON PARK NSW                                                                                                                                                                                                                                                                                                        | SCALE       | 1:200@A3   |
| commencement of shop drawings<br>This drawing is to be used in acco | <b>DRAWINGS</b> use given dimensions. Contractor/ Builder is to check all dimensions on site prior to or fabrication. Any discrepencies are to be referred to the architect/ designer prior to commencement of work. rdance with its "purpose of issue" only. No responsibility will be accepted for the improper use of this drawing. | JOB NO      | HTH2208    |
| Standards, legislation, policies, Buil                              | sign intent only. Builder is to ensure that all construction is in accordance with all relevant Australian<br>ding Code of Australia, Development Consent and any other council or certifier's requirements. This set of<br>ible construction details and the builder is required to complete the design where the information is not  | DRAWING NO  | A4.04 B    |