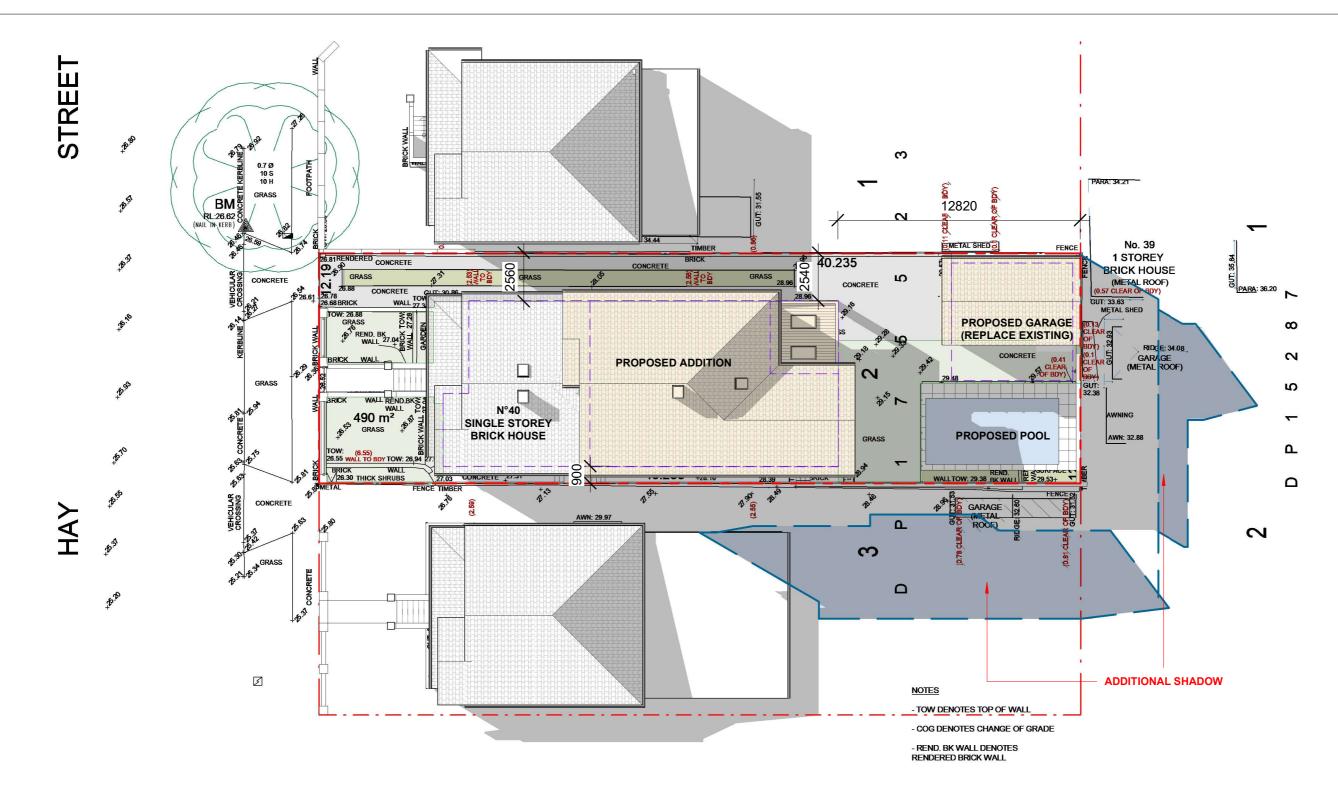

# CVMa\_architects ARCHITECTURE OINTERIORS NOMINATED ARCHITECT ALEXANDRE CHOUGAM ARN No7196

| E        | REVISIONS | DATE       |
|----------|-----------|------------|
| DA ISSUE |           | 19/12/2022 |
| DA ISSUE |           | 21/12/2022 |
|          |           |            |
|          |           |            |
|          |           |            |
|          | DA ISSUE  | DA ISSUE   |

| DRAWING TITLE                                                       | SHADOW DIAGRAM 21.06 3PM                                                                                                                                                                                                                                                                                                               | DRAWN/DESIG | GNED BY AC |
|---------------------------------------------------------------------|----------------------------------------------------------------------------------------------------------------------------------------------------------------------------------------------------------------------------------------------------------------------------------------------------------------------------------------|-------------|------------|
| PROJECT                                                             | ALTERATIONS AND ADDITIONS                                                                                                                                                                                                                                                                                                              | CHECKED BY  | AC         |
| ADDRESS                                                             | 40 HAY STREET, CROYDON PARK NSW                                                                                                                                                                                                                                                                                                        | SCALE       | 1:200@A3   |
| commencement of shop drawings<br>This drawing is to be used in acco | <b>DRAWINGS</b> use given dimensions. Contractor/ Builder is to check all dimensions on site prior to or fabrication. Any discrepencies are to be referred to the architect/ designer prior to commencement of work. rdance with its "purpose of issue" only. No responsibility will be accepted for the improper use of this drawing. | JOB NO      | HTH2208    |
| Standards, legislation, policies, Buil                              | sign intent only. Builder is to ensure that all construction is in accordance with all relevant Australian<br>ding Code of Australia, Development Consent and any other council or certifier's requirements. This set of<br>ible construction details and the builder is required to complete the design where the information is not  | DRAWING NO  | A4.04 B    |